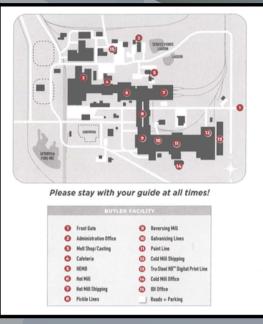

### Arrival and Rules:

- Please enter through the guard gate. When you arrive at the guard gate, the attendant will be expecting you. They will provide a vehicle pass and require you to sign in.
- We will meet at the administration building. There is a map attached to this flyer of the layout of the facility. If you have any questions, feel free to ask the guard shack attendant for directions.

#### RSVPI

- RSVP by emailing: <u>Johnnyappleseed@awssections.org</u>
- Deadline is October 1st. Will be capped to 16 Attendees. Lunch Provided!!!!

Please stay with your guide at all times!

|   | BUTLER                | FACILI | TY                               |
|---|-----------------------|--------|----------------------------------|
| 0 | Front Gate            | 9      | Reversing Mill                   |
| 0 | Administration Office | 0      | Galvanizing Lines                |
| • | Melt Shop/Casting     | 0      | Paint Line                       |
| 0 | Cafeteria             | Ø      | Cold Mill Shipping               |
| 6 | HEMO                  | B      | Tru-Steel HD™ Digital Print Line |
| 6 | Hot Mill              | 0      | Cold Mill Office                 |
| 0 | Hot Mill Shipping     | •      | IDI Office                       |
| 0 | Pickle Lines          |        | Roads + Parking                  |